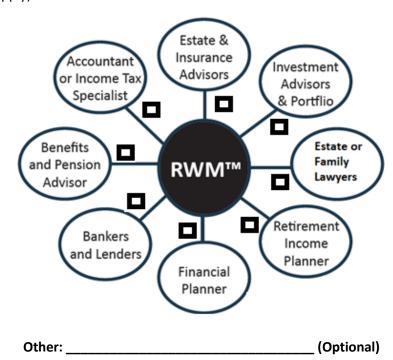

## Which financial Profesionnal stakeholder group would you best associate yourself with? (Please Select all that apply)

Please attach the following hi-res photos in jpg:

- PROFEESSIONAL HEAD SHOT (Guidelines: business attire, neutral background preferred)
- YOUR COMPANY LOGO